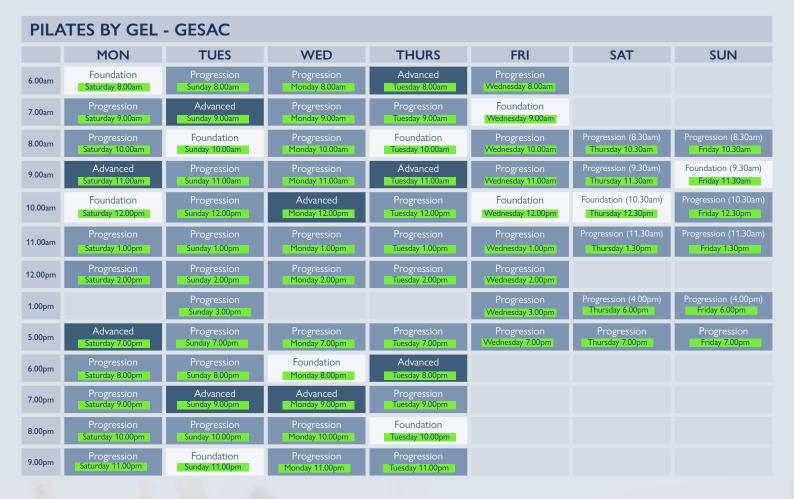

## PILATES BY GEL - CARNEGIE MEMORIAL SWIMMING POOL

|         | MON                             | TUES                          | WED                          | THURS                          | FRI                              | SAT                             | SUN                           |
|---------|---------------------------------|-------------------------------|------------------------------|--------------------------------|----------------------------------|---------------------------------|-------------------------------|
| 6.05am  | Progression<br>Saturday 8.05am  | Foundation<br>Sunday 8.05am   | Progression<br>Monday 8.05am | Advanced<br>Tuesday 8.05am     |                                  |                                 |                               |
| 7.00am  | Foundation<br>Saturday 9.00am   | Progression<br>Sunday 9.00am  | Foundation<br>Monday 9.00am  | Progression<br>Tuesday 9.00am  |                                  |                                 |                               |
| 8.30am  |                                 |                               |                              |                                |                                  | Foundation<br>Thursday 10.30am  | Progression<br>Friday 10.30am |
| 9.30am  | Foundation Saturday 11.30am     | Progression<br>Sunday 11.30am | Advanced<br>Monday 11.30am   | Foundation<br>Tuesday 11.30am  | Progression<br>Wednesday 11.30am | Progression<br>Thursday 11.30am | Foundation<br>Friday 11.30am  |
| 10.25am | Progression<br>Saturday 12.25pm | Foundation<br>Sunday 12.25pm  | Foundation<br>Monday 12.25pm | Progression<br>Tuesday 12.25pm | Foundation<br>Wednesday 12.25pm  | Foundation<br>Thursday 12.25pm  | Progression<br>Friday 12.25pm |
| 11.30am |                                 |                               |                              |                                |                                  |                                 |                               |
| 12.00pm |                                 |                               |                              |                                |                                  |                                 |                               |
| 4.00pm  |                                 |                               |                              |                                |                                  |                                 |                               |
| 5.30pm  | Foundation<br>Saturday 7.30pm   |                               | Progression<br>Monday 7.30pm |                                |                                  |                                 |                               |
| 6.30pm  | Progression<br>Saturday 8.30pm  | Foundation<br>Sunday 8.30pm   | Foundation<br>Monday 8.30pm  | Progression<br>Tuesday 8.30pm  |                                  |                                 |                               |
| 7.30pm  |                                 | Advanced<br>Sunday 9.30pm     |                              | Foundation<br>Tuesday 9.30pm   |                                  |                                 |                               |

## PILATES BY GEL - CAULFIELD RECREATION CENTRE

|         | MON                              | TUES                          | WED                           | THURS                          | FRI                              | SAT                             | SUN                           |
|---------|----------------------------------|-------------------------------|-------------------------------|--------------------------------|----------------------------------|---------------------------------|-------------------------------|
| 8.30am  |                                  | Foundation<br>Sunday 10.30am  | Foundation<br>Monday 10.30am  | Foundation<br>Tuesday 10.30am  | Progression<br>Wednesday 10.30am | Foundation<br>Thursday 10.30am  | Progression<br>Friday 10.30am |
| 9.30am  | Foundation<br>Saturday 11.30pm   | Progression<br>Sunday 11.30am | Foundation<br>Monday 11.30am  | Foundation<br>Tuesday 11.30am  | Foundation<br>Wednesday 11.30am  | Progression<br>Thursday 11.30am |                               |
| 10.30am | Progresssion<br>Saturday 12.30pm | Foundation<br>Sunday 12.30pm  | Progression<br>Monday 12.30pm | Progression<br>Tuesday 12.30pm | Progression<br>Wednesday 12.30pm |                                 |                               |
| 11.30am | Progression<br>Saturday 1.30pm   |                               |                               |                                |                                  |                                 |                               |
| 5pm     |                                  | Foundation<br>Sunday 7.00pm   |                               |                                |                                  |                                 |                               |
| 6pm     | Foundation<br>Saturday 8.00pm    |                               | Progression<br>Monday 8.00pm  | Progression<br>Tuesday 8.00pm  |                                  |                                 |                               |
| 7pm     | Progression<br>Saturday 9.00pm   | Progression<br>Sunday 9.00pm  | Foundation<br>Monday 9.00pm   | Foundation<br>Tuesday 9.00pm   |                                  |                                 |                               |